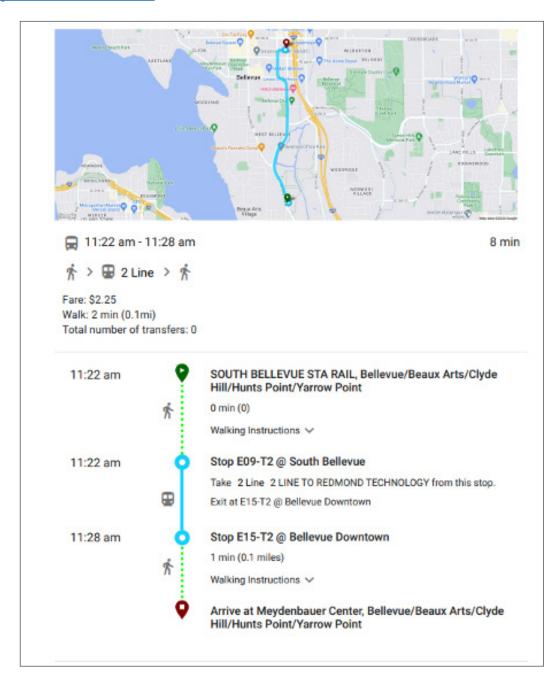

### Below is a sample trip plan from South Bellevue Light Rail Station to Meydenbauer Center.