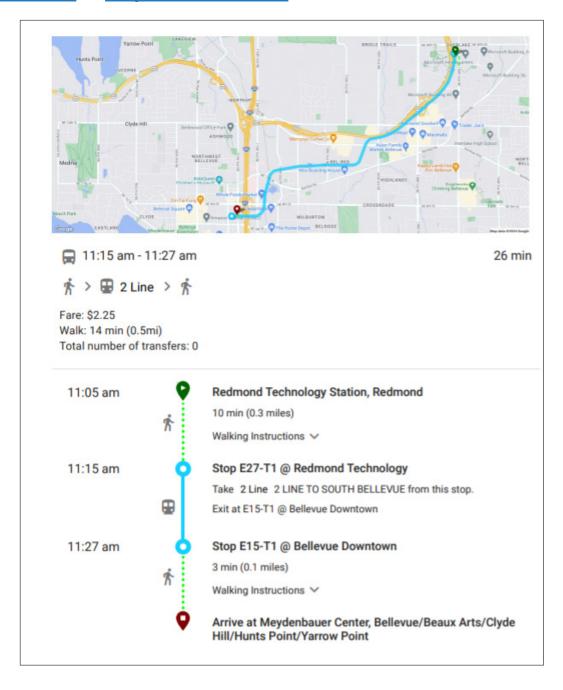

## Coming from Redmond, you can try this trip plan from Redmond Technology **Center Station to Meydenbauer Center.**